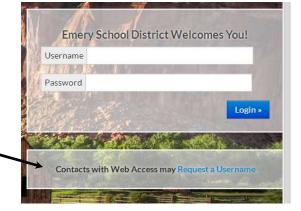

1. First Click Here; Request username, to open an adult account

2. Don't use this first loggin box

You will need one of your student's SIS number and birthdate.
If you need this information call 687-4905 we can help you. Set up username & password (make sure you write them down)Call Jeneane 687-4905 to reset password.

Emery School District Welcomes You!

Free/Reduced Meal Application

Password

- 4. You will then log in using your username & password from past or present creation.
- 5. Click one of your student's names. You will see their student information next to their name will be lunch application click that. Scroll through the information, It will auto fill all school enrolled students. Add others with blue + add button. Add adults with Blue + add button.