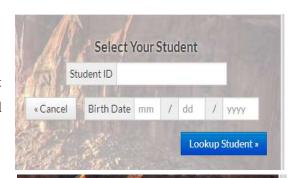

1. First Click Here; Request username, to open an adult account

2. Don't use this first loggin box

You will need one of your student's SIS number and birthdate.
If you need this information call 687-4905 we can help you. Set up username & password (make sure you write them down)Call Jeneane 687-4905 to reset password.